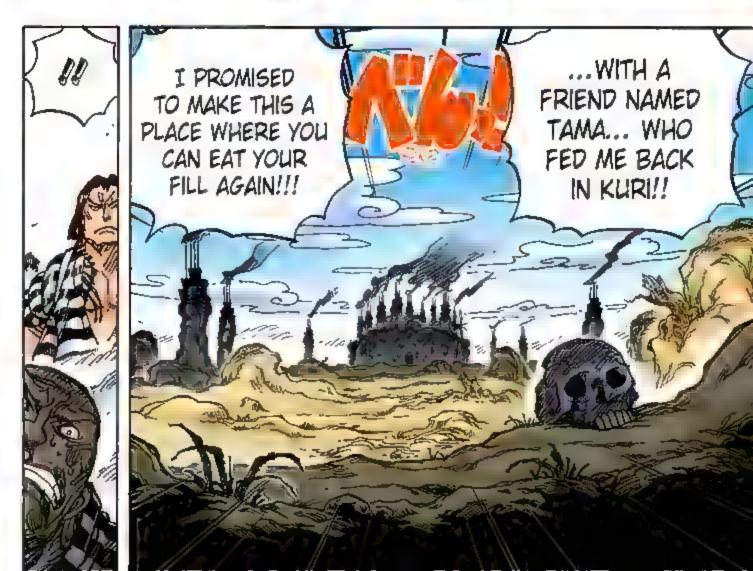

#### Story . あらすじ・

After two years of hard training, the Straw Hat pirates are back together, first at the Sabaody Archipelago and then through Fish-Man Island to their next stage: the New World!!

Luffy and crew disembark on Wano for the purpose of defeating Kaido, one of the Four Emperors. They begin to recruit allies for a raid in two weeks' time, but Kaido's sudden appearance leads to Luffy's defeat. Luffy is sent to the excavation labor camp while the rest of the crew is spotted by Kajdo's underlings and have to go on the run!

As the group works to collect info, free Luffy and gather more allies, Kaido's side learns about the raid plan. A former daimyo with the Kozuki Clan, Yasuie realizes the danger and gives up his life to pretend to take responsibility, sending the plan back to square one. Kin'emon and company mourn his death, but there are still many problems to be solved before the raid...